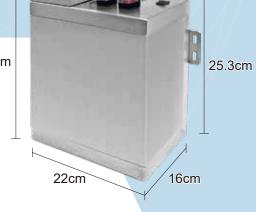

volume of up to 1.2 litres (3 bulk ink cartridges) before it needs to be replaced. The frequency of ink changing is reduced significantly by using the DB820.

Easily operate ink automatically prime by a small panel completely avoid mess up inkjet printer working field.



The new pump ink system allows more freedom in positioning the bulk ink cartridge. A new removable print cartridge connector ensures no downtime occurs at the bulk ink cartridge replaced.



28cm

## The alarm beacon indicates the bulk ink system running status

The yellow light alerts operator ink is in low level, replace a new bulk ink cartridge is required, or then red light up alone with siren goes off is represents the system breaks working. Green represents the bulk ink system is in working smoothly.

Dotjet Inc.



## Please contact us