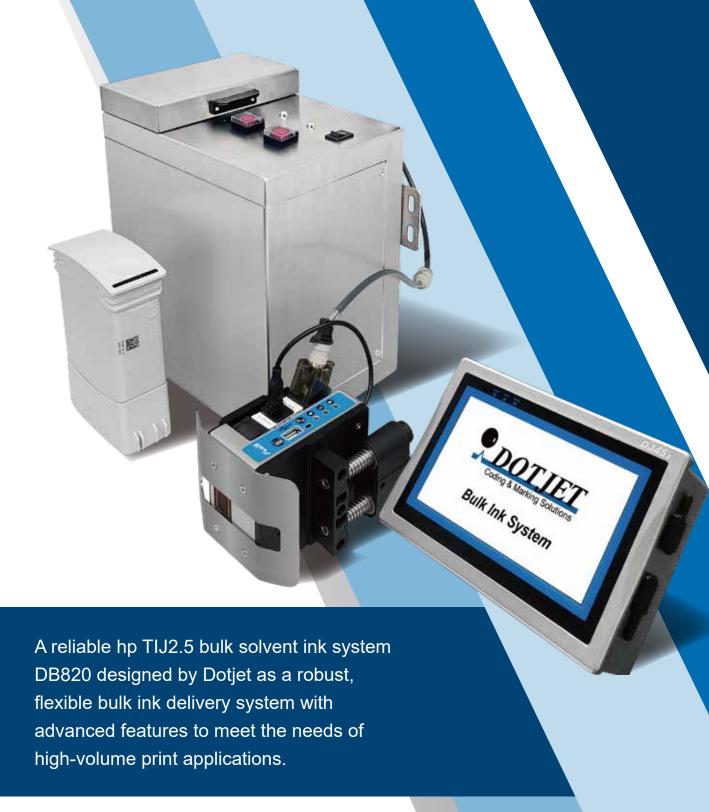

## DB820 hp TIJ2.5 Bulk Solvent Ink Supply System

## 400ml of ink more than ten times the ink cartridge in the printhead itself

A cartridge can process a throughout volume of up to 1.2 litres (3 bulk ink cartridges) before it needs to be replaced. The frequency of ink changing is reduced significantly by using the DB820.

Easily operate ink automatically prime by a small panel completely avoid mess up inkjet printer working field.

The new pump ink system allows more freedom in positioning the bulk ink cartridge. A new removable print cartridge connector ensures no downtime occurs at the bulk ink cartridge replaced.

## The alarm beacon indicates the bulk ink system running status

The yellow light alerts operator ink is in low level, replace a new bulk ink cartridge is required, or then red light up alone with siren goes off is represents the system breaks working. Green represents the bulk ink system is in working smoothly.