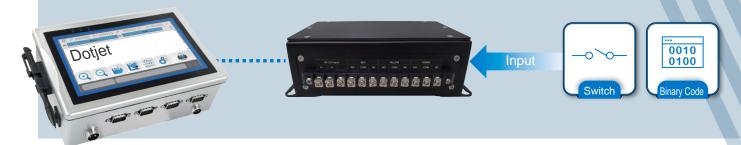

# **Protocol Switch**

Allowing the printing protocol embed in the button to implement remote control by the buttons.

- Start print
- ► Stop print
- ► Reset print count
- ► Open a file to print
  - ...Multiplicity as your define