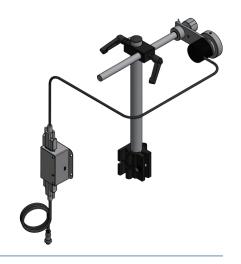

### **Shaft Encoder**

2000 PPR with the wheel diamension 5.39cm

The complete set includes:

Installation brackets, signal filter and a 3m cable

Note: The signal filter is functional for filtered unnecessary encoder signal generating by the unstable conveyor vibrates the encoder wheel, or let it turn anti-direction.