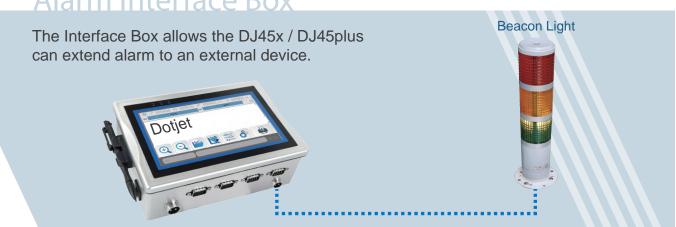

### **TIJ Printer Accessory**

## Alarm Interface Box



### **Shaft Encoder**

2000 PPR with the wheel diamension 5.39cm

The complete set includes:

Installation brackets, signal filter and a 3m cable

Note: The signal filter is functional for filtered unnecessary encoder signal generating by the unstable conveyor vibrates the encoder wheel, or let it turn anti-direction.





#### **TIJ Printer Accessory**

## Multi-function I/O Box

A versatile I/O Box has 8 I/O and 1 COM ports that can extend the printer function for connecting with an external device. The I/O ports are allowed to define to be inputs or outputs as the application request. The DJ45plus can work by the condition of input.





# **Protocol Switch**

Allowing the printing protocol embed in the button to implement remote control by the buttons.

- Start print
- ► Stop print
-