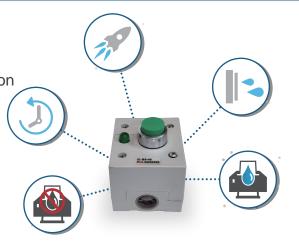

et includes:

Installation brackets, signal filter and a 3m cable

Note: The signal filter is functional for filtered unnecessary encoder signal generating by the unstable conveyor vibrates the encoder wheel, or let it turn anti-direction.





#### **TIJ Printer Accessory**

## Multi-function I/O Box

A versatile I/O Box has 8 I/O and 1 COM ports that can extend the printer function for connecting with an external device. The I/O ports are allowed to define to be inputs or outputs as the application request. The DJ45plus can work by the condition of input.





# **Protocol Switch**

Allowing the printing protocol embed in the button to implement remote control by the buttons.

- Start print
- ► Stop print
- ► Reset print count
- ► Open a file to print
  - ...Multiplicity as your define