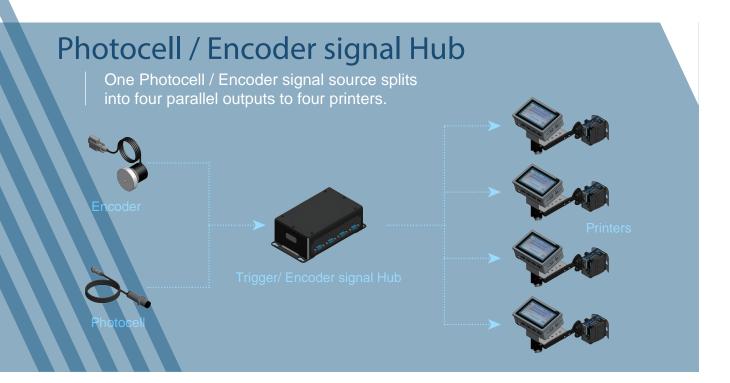

## Multi-function I/O Box

A versatile I/O Box has 8 I/O and 1 COM ports that can extend the printer function for connecting with an external device. The I/O ports are allowed to define to be inputs or outputs as the application request. The DJ45plus can work by the condition of input.