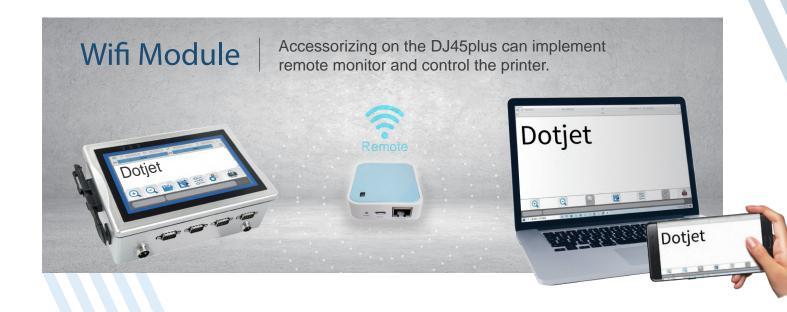

### **TIJ Printer Accessory**

## Alarm Interface Box



### **Shaft Encoder**

2000 PPR with the wheel diamension 5.39cm

The complete set includes:

Installation brackets, signal filter and a 3m cable

Note: The signal filter is functional for filtered unnecessary encoder signal generating by the unstable conveyor vibrates the encoder wheel, or let it turn anti-direction.





#### **TIJ Printer Accessory**

## Multi-function I/O Box

A versatile I/O Box has 8 I/O and 1 COM ports that can extend the printer function for connecting with an external device. The I/O ports are allowed to define to be inputs or outputs as the application request. The DJ45plus can work by the condition of input.





# **Protocol Switch**

Allowing the printing protocol embed in the button to implement remote control by the buttons.

- Start print
- ► Stop print
- ► Reset print count
- ► Open a file to print
  - ...Multiplicity as your define